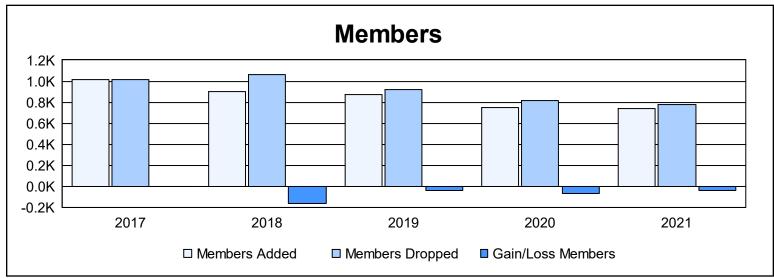

District 356 A As of June 2021 Cumulative

| Year      | New<br>Clubs | Dropped<br>Clubs | Gain/<br>Loss<br>Clubs | New<br>Members | Charter<br>Members | Reinstate<br>Members | Transfer<br>Members | Total<br>Member<br>Added | Total<br>Members<br>Dropped | Gain/<br>Loss<br>Members |
|-----------|--------------|------------------|------------------------|----------------|--------------------|----------------------|---------------------|--------------------------|-----------------------------|--------------------------|
| 2016-2017 | 2            | 1                | 1                      | 823            | 140                | 29                   | 18                  | 1,010                    | 1,012                       | -2                       |
| 2017-2018 | 1            | 9                | -8                     | 729            | 64                 | 24                   | 84                  | 901                      | 1,062                       | -161                     |
| 2018-2019 | 2            | 1                | 1                      | 749            | 98                 | 23                   | 4                   | 874                      | 915                         | -41                      |
| 2019-2020 | 1            | 1                | 0                      | 678            | 35                 | 26                   | 10                  | 749                      | 819                         | -70                      |
| 2020-2021 | 1            | 5                | -4                     | 656            | 40                 | 28                   | 11                  | 735                      | 775                         | -40                      |
| Average   | 1            | 3                | -2                     | 727            | 75                 | 26                   | 25                  | 854                      | 917                         | -63                      |