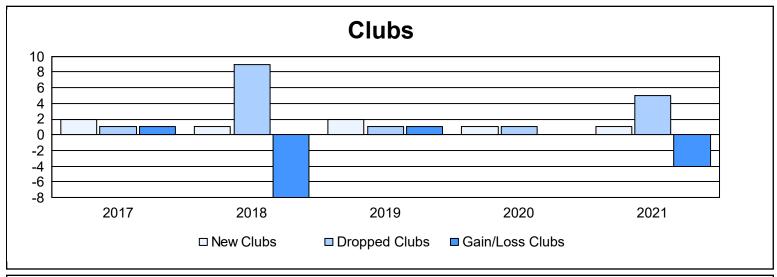

District 356 A As of June 2021 Cumulative

| Year      | New<br>Clubs | Dropped<br>Clubs | Gain/<br>Loss<br>Clubs | New<br>Members | Charter<br>Members | Reinstate<br>Members | Transfer<br>Members | Total<br>Member<br>Added | Total<br>Members<br>Dropped | Gain/<br>Loss<br>Members |
|-----------|--------------|------------------|------------------------|----------------|--------------------|----------------------|---------------------|--------------------------|-----------------------------|--------------------------|
| 2016-2017 | 2            | 1                | 1                      | 823            | 140                | 29                   | 18                  | 1,010                    | 1,012                       | -2                       |
| 2017-2018 | 1            | 9                | -8                     | 729            | 64                 | 24                   | 84                  | 901                      | 1,062                       | -161                     |
| 2018-2019 | 2            | 1                | 1                      | 749            | 98                 | 23                   | 4                   | 874                      | 915                         | -41                      |
| 2019-2020 | 1            | 1                | 0                      | 678            | 35                 | 26                   | 10                  | 749                      | 819                         | -70                      |
| 2020-2021 | 1            | 5                | -4                     | 656            | 40                 | 28                   | 11                  | 735                      | 775                         | -40                      |
| Average   | 1            | 3                | -2                     | 727            | 75                 | 26                   | 25                  | 854                      | 917                         | -63                      |